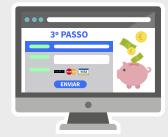

STEP 2

and email) and click Next. You can leave a public and private message, and make your contribution anonymous.

STEP 3

Review your pledge, select the payment method and click Submit. For international payments we recommend PayPal. Thank you!