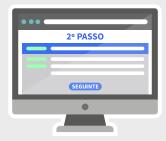

STEP 2

and email) and click Next. You can leave a public and private message, and make your contribution anonymous.

STEP 3

Review your pledge, select the payment method and click Submit. For international payments we recommend PayPal. Thank you!